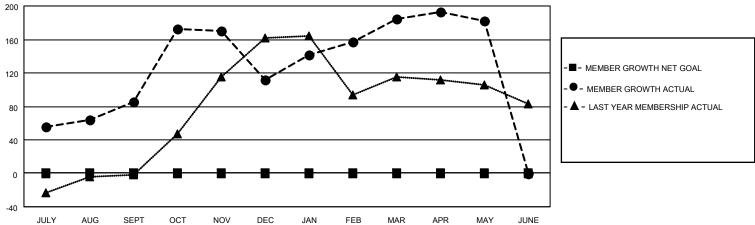

# GOALS AND ACTUAL MEMBERS CUMULATIVE

DEC

| DROPPED CLUBS: 6 |     | 33 CLUBS OF 49 ADDED 1 OR<br>MORE NEW MEMBERS | GENDER DISTRIBUTION                 |                                |  |
|------------------|-----|-----------------------------------------------|-------------------------------------|--------------------------------|--|
|                  |     | INONE NEW MEMBERS                             | MALE<br>FEMALE                      | 676 (40.21%)<br>1,005 (59.79%) |  |
| DROPPED MEMBERS  |     |                                               | NON BINARY PREFER NOT TO ANSWE      | 0 (0.00%)<br>R 0 (0.00%)       |  |
| DECEASED         | 9   |                                               | THEFERINGT TO ANSWER                | 0 (0.0070)                     |  |
| CLUB CANCELLED   | 83  | CLICK HERE FOR CUMULATIVE                     | TOTAL FAMILY UNIT MEMBERS           | 588                            |  |
| OTHER            | 189 | MEMBERSHIP DATA                               |                                     |                                |  |
| TOTAL 281        |     |                                               | FAMILY MEMBERS PAYING HALF DUES 362 |                                |  |
|                  |     |                                               |                                     |                                |  |

JULY

AUG

SEPT

Results as of: 5/31/2022